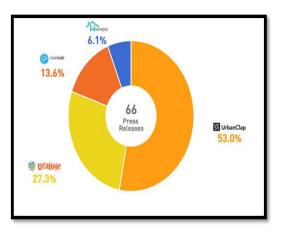

The comparison is been made between these systems as follows:

Figure 2: Pie chart comparison

As per the market survey URBANCLAP is leading system. As it has various amenities, as every coin has two sides there are few disadvantages that would overcome in our proposed system.