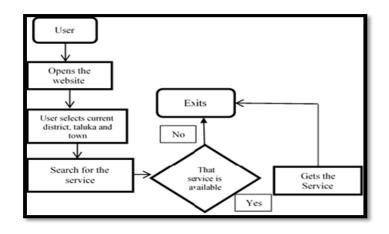

#### **END-USER:-**

- These are the users who avail the services from portal for their individual use.
- Even users can become dealers.

Figure 4: System flow diagram